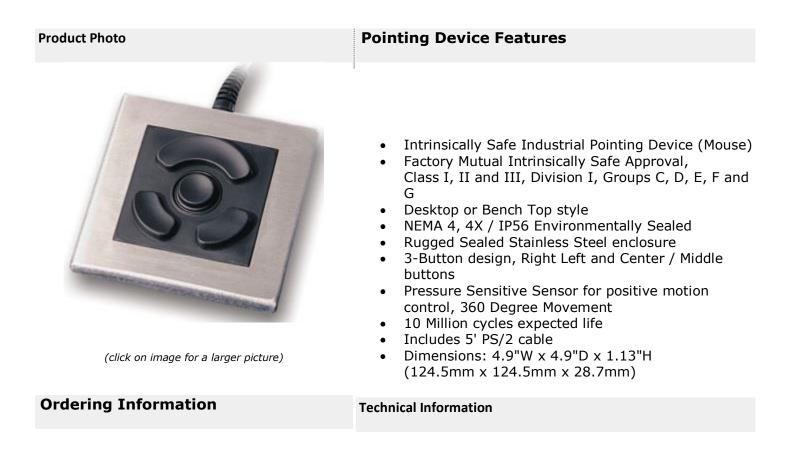

## Datasheet Models: HULA-DT-IS (PS/2)

Desktop NEMA 4, 4X / IP56, Intrinsically Safe Industrial Pointing Device (Mouse)

The Stealth Model: HULA-DT-IS is our intrinsically safe environmentally sealed, NEMA 4, 4X / IP56, desktop pointing device(mouse) that is designed to operate in wet or dirty environments and is designed to reduce risk of

failure in your hazardous areas. The HULA-DT-IS has a Factory Mutual approval of Class I, II and III, Division I, Groups C, D, E, F and G. Housed in water-tight durable stainless steel this industrial grade pointing device combines the functionality of a mouse and the ease of use of a joystick in a small tough package.

#### Dimensions

(W-H-D) 4.9" x 4.9" x 1.13" 124.5mm x 124.5mm x 28.7mm