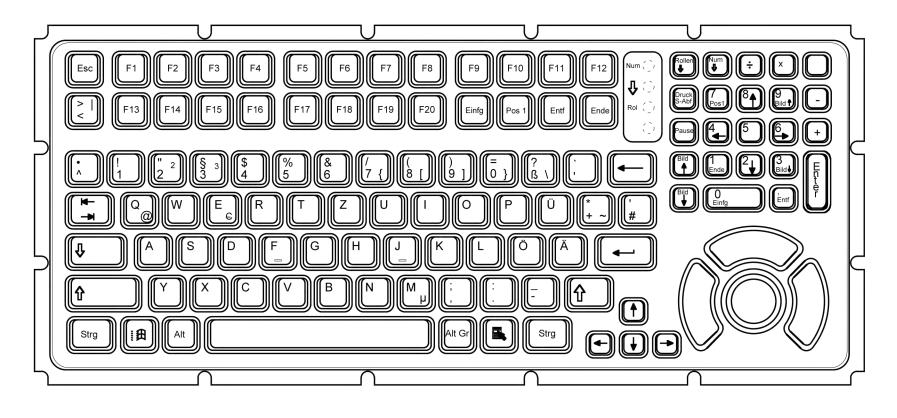

## NOTES:

A. ACTUATION FORCE 200 GRAMS

B. SNAP FORCE GREATER THAN 50 GRAMS

- C. RETURN FORCE MINIMUM 75 GRAMS MEASURED WITH KEY DEPRESSED 0.015 PAST FLUSH.
- D. BASE MATERIAL IS NON-CONDUCTIVE SILICONE RUBBER THE COLOR IS BLACK OPAQUE BACKGROUND WITH WHITE LEGENDS. NOT LASER ETCHED
- E. CONTACTS ARE CONDUCTIVE PILLS DIAMETER 3.0 mm, AND 5.0 mm (MOUSE). MAX CONTACT REISTANCE IS 100 OHMS.
- F. KEY TRAVEL IS 0.055. ALL KEYS MUST RETURN WHEN PUSHED BELOW FLUSH
- G. STATUS INDICATORS ARE VISIBLE THROUGH KEYPAD

## STEALTH.COM

Model: 5000-DT and 5000-PM German Overlay

Date: July 20, 2011

www.stealth.com - 1-888-STEALTH