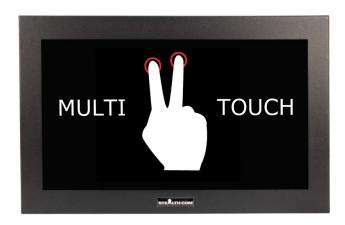

# CLEARANCE MODEL: SV-2150AW-PM-PT-USB - 21.5" MULTI-TOUCH PANEL MOUNT DISPLAY

### **Configuration Consists Of:**

- 21.5" Multi-Touch Panel Mount Widescreen LCD Monitor
  - NEMA 4 Environmentally Sealed
- Multi-Touch (PCT / PCAP) Touchscreen, USB Interface, 2 Point Touch
  - PIP (Picture-In-Picture)
  - 1920 x 1080 Maximum Resolution
  - VGA/HD15, DVI-D, Composite & S-Video connectors
    - 30-Day Warranty